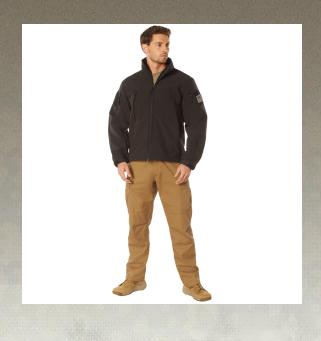

## **Rothco Special Ops Soft Shell Jacket**

Defend yourself against the toughest weather with Rothco's Special Ops Soft Shell Jacket. **Engineered with a Weatherproof Soft Shell 3-layer** Fabric System, this jacket deflects wind, retains heat, and releases moisture, ensuring unparalleled warmth and breathability. Rain, snow, or wind, this jacket stands up to extreme weather conditions. 8 strategically placed pockets provide high-capacity storage for your **EDC** essentials, featuring dual zippered chest pockets, shoulder pockets, internal pockets, and more. The fleece-lined collar with a removable hood offers comfort in cold weather, while underarm ventilation zippers ensure temperature regulation. The sleek and professional design includes 2 shoulder loop fields, a two-way zipper, drawstring waist, and adjustable elastic wrist cuffs. With advanced weatherproof technology, warm fleece lining, and a tactical layout, this jacket is perfect for outdoor enthusiasts, hunters, campers, cyclists, fishermen, and active individuals.